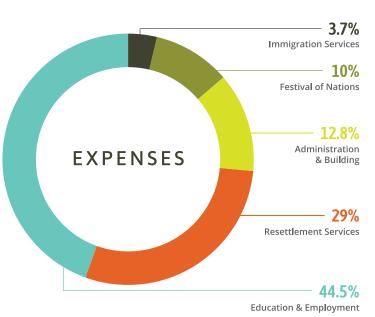

#### **Expenses**

| LAPETISES                                   |           |
|---------------------------------------------|-----------|
| Resettlement Services                       | 1,287,415 |
| Immigration Services                        | 162,398   |
| Education & Employment                      | 1,978,215 |
| Festival of Nations                         | 445,085   |
| Fundraising/Volunteer (Admin)               | 439,111   |
| Unallocated Admin/Building                  | 130,092   |
| Total Expenses                              | 4,442,316 |
| Operations Net Income (before depreciation) | 48,957    |