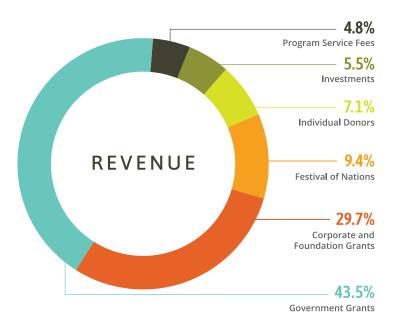

#### Revenue

| Government Grants           | 1,967,899 |
|-----------------------------|-----------|
| Corporate/Foundation Grants | 1,323,683 |
| Festival of Nations         | 420,510   |
| Program Service Fees        | 209,586   |
| Rentals                     | 6,477     |
| Contributions               | 318,755   |
| Investment Income           | 244,363   |
| Total Revenue               | 4,491,273 |