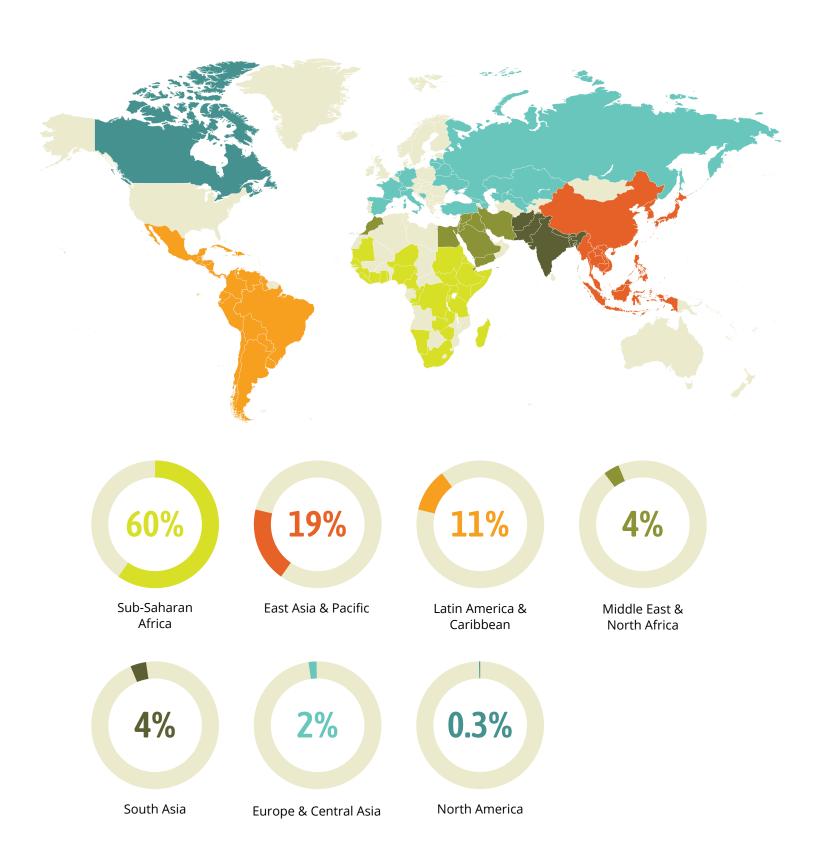

### **4153 NEW AMERICANS FROM 101 COUNTRIES**

For 100 years, the International Institute of Minnesota has empowered New Americans to achieve full membership in American life. We believe these newest Minnesotans enrich and strengthen our neighborhoods. As we enter our next century, we are committed to the vision of a community where immigrants find respect, support and safety — a place where all can reach their full potential.